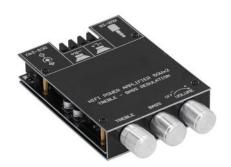

#### **Features**

- □ 50W+50W, AUX audio input, 2 channels stereo output
- ☐ This digital Amp board with independent treble and bass adjustment buttons, you can directly adjust the treble and bass through the module, without using the player or speaker.
- ☐ The audio power subwoofer amplifier module with powerful chip, AM interference suppression function, shielding power inductance, low noise front stage operational amplifier, let you enjoy a more perfect sound quality experience.
- $\hfill \Box$  Amp module is designed with over-voltage protection, under-voltage protection, over-heat protection, short-circuit protection, with case to protective it.
- ☐ The illustration of each interface is printed on the protective plate, making it easy to install and use even without instructions. Small size: 4.4in\*2.75in\*0.78in, easy to carry.

## Specification for PA-3030SET

| Output Channel           | 2 Channels                                    |
|--------------------------|-----------------------------------------------|
| Input Mode               | 3.5mm AUX                                     |
| Power Output Per Channel | Total 100W (50W+50W Each Channels)            |
| Control Set              | Independently Treble, Bass, Volume Controller |
| Working Voltage          | 12Vdc Adapter, 100-240Vac                     |
| Speaker                  | 2x 30W Speaker (Wallmount Kits)               |