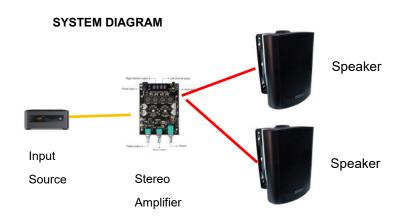

# PA-3030SET 50+50W Stereo Amplifier with Speaker

100W Stereo Amplifier Board with 2x 30W PA Speaker Set

## Specification for PA-3030SET

| Output Channel           | 2 Channels                                    |
|--------------------------|-----------------------------------------------|
| Input Mode               | 3.5mm AUX                                     |
| Power Output Per Channel | Total 100W (50W+50W Each Channels)            |
| Control Set              | Independently Treble, Bass, Volume Controller |
| Working Voltage          | 12Vdc Adapter, 100-240Vac                     |
| Speaker                  | 2x 30W Speaker (Wallmount Kits)               |