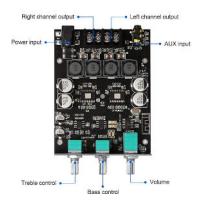

### **BOARD DIAGRAM**

#### **Features**

- □ 50W+50W, AUX audio input, 2 channels stereo output
- ☐ This digital Amp board with independent treble and bass adjustment buttons, you can directly adjust the treble and bass through the module, without using the player or speaker.
- ☐ The audio power subwoofer amplifier module with powerful chip, AM interference suppression function, shielding power inductance, low noise front stage operational amplifier, let you enjoy a more perfect sound quality experience.
- $\hfill \Box$  Amp module is designed with over-voltage protection, under-voltage protection, over-heat protection, short-circuit protection, with case to protective it.
- ☐ The illustration of each interface is printed on the protective plate, making it easy to install and use even without instructions. Small size: 4.4in\*2.75in\*0.78in, easy to carry.